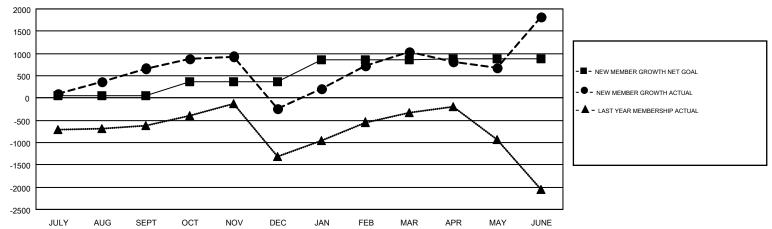

## GOALS AND ACTUAL MEMBERS CUMULATIVE

| DROPPED CLUBS: 89  DROPPED MEMBERS                         |       | 747 CLUBS OF 999 ADDED 1 OR MORE<br>NEW MEMBERS | GENDER DISTRIBUTION  MALE 23,033 (73.59%)  FEMALE 8,264 (26.41%) |  |        |
|------------------------------------------------------------|-------|-------------------------------------------------|------------------------------------------------------------------|--|--------|
| DECEASED                                                   | 84    | CLICK HERE FOR CUMULATIVE                       | TOTAL FAMILY UNIT MEMBERS                                        |  | 13,565 |
| CLUB CANCELLED         2,027           OTHER         4,128 |       | MEMBERSHIP DATA                                 | FAMILY MEMBERS PAYING HALF DUES                                  |  | 7,677  |
| TOTAL                                                      | 6,239 |                                                 | DUES                                                             |  |        |

## GMT MONTHLY MEMBERSHIP PROGRESS REPORT

Results as of: 6/30/2017

**LOCATION: INDIA** 

Multiple District 321

GMT: OPEN

GMT CA 6

| Clubs                 |               |           |               | Members               |                                                                |                                                              |                                              |  |
|-----------------------|---------------|-----------|---------------|-----------------------|----------------------------------------------------------------|--------------------------------------------------------------|----------------------------------------------|--|
| RESULTS FOR 2016-2017 |               |           |               | RESULTS FOR 2016-2017 |                                                                |                                                              |                                              |  |
| QUARTER               | NEW CLUB GOAL | NEW CLUBS | DROPPED CLUBS | QUARTER               | NEW MEMBER GROWTH<br>NET GOAL (not reinstated<br>or transfers) | NEW MEMBER<br>GROWTH ACTUAL (not<br>reinstated or transfers) | DROPPED MEMBERS ACTUAL (including transfers) |  |
| JULY/AUG/SEPT         | 17            | 29        | 3             | JULY/AUG/SEPT         | 59                                                             | 1,875                                                        | 1,208                                        |  |
| OCT/NOV/DEC           | 14            | 14        | 48            | OCT/NOV/DEC           | 314                                                            | 1,095                                                        | 1,997                                        |  |
| JAN/FEB/MAR           | 10            | 13        | 9             | JAN/FEB/MAR           | 479                                                            | 1,944                                                        | 668                                          |  |
| APR/MAY/JUNE          | 8             | 12        | 30            | APR/MAY/JUNE          | 29                                                             | 3,145                                                        | 2,366                                        |  |