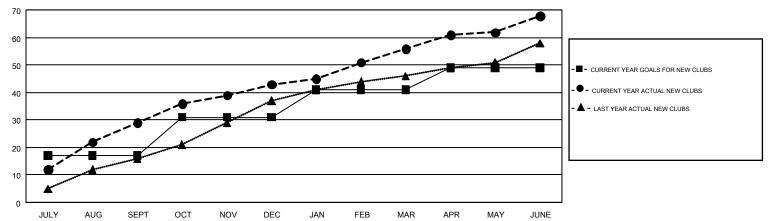

## GOALS AND ACTUAL NEW CLUBS CUMULATIVE

## GMT MONTHLY MEMBERSHIP PROGRESS REPORT

Results as of: 6/30/2017

**LOCATION: INDIA** 

Multiple District 321

GMT: OPEN

GMT CA 6

| Clubs                 |               |           |               | Members               |                                                                |                                                              |                                              |  |
|-----------------------|---------------|-----------|---------------|-----------------------|----------------------------------------------------------------|--------------------------------------------------------------|----------------------------------------------|--|
| RESULTS FOR 2016-2017 |               |           |               | RESULTS FOR 2016-2017 |                                                                |                                                              |                                              |  |
| QUARTER               | NEW CLUB GOAL | NEW CLUBS | DROPPED CLUBS | QUARTER               | NEW MEMBER GROWTH<br>NET GOAL (not reinstated<br>or transfers) | NEW MEMBER<br>GROWTH ACTUAL (not<br>reinstated or transfers) | DROPPED MEMBERS ACTUAL (including transfers) |  |
| JULY/AUG/SEPT         | 17            | 29        | 3             | JULY/AUG/SEPT         | 59                                                             | 1,875                                                        | 1,208                                        |  |
| OCT/NOV/DEC           | 14            | 14        | 48            | OCT/NOV/DEC           | 314                                                            | 1,095                                                        | 1,997                                        |  |
| JAN/FEB/MAR           | 10            | 13        | 9             | JAN/FEB/MAR           | 479                                                            | 1,944                                                        | 668                                          |  |
| APR/MAY/JUNE          | 8             | 12        | 30            | APR/MAY/JUNE          | 29                                                             | 3,145                                                        | 2,366                                        |  |